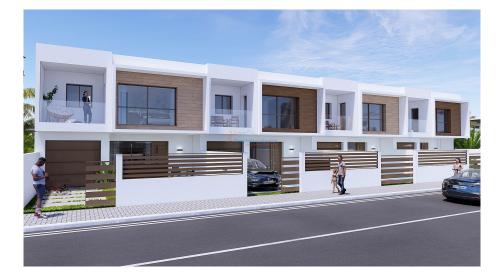

## 3 bedroom Townhouse in Los Alcázares

Ref: PMRE-1

Property type: Townhouse

Location: Los Alcázares

Bedrooms: 3

Bathroom(s): 3

Delivery: 2023

**Swimming pool:** Yes

✓ Pre-installed A/C

✓ Lighting external/garden

✓ Solarium

✓ Built-in wardrobes

✓ Blinds

Lighting internal

New project of semi-detached villas, less than 1 km from the lively beaches of Los Alcázares, Murcia. This area of the Costa Cálida has everything to offer, from daily amenities such as supermarkets, shops, schools, cafes and restaurants to sports activities such as sailing and diving, as well as golfing at the local golf courses of La Serena and Roda Golf. Ideal place for a holiday home or permanent residence.

Modern new construction semi-detached villas on two floors, with 3 bedrooms and 3 bathrooms, plus a roof terrace. The combined kitchen, dining and living room extend through the large windows to a covered terrace and pool. There is also a bedroom, a bathroom and a closed garage with washing facilities on this floor. The spacious master bedroom, with en-suite bathroom and small terrace, is located on the first floor. The third bedroom and bathroom are also on the first floor, as well as a spacious terrace, with a summer kitchen. From this terrace you can reach the large roof terrace of 52m2, where you can enjoy the sun all day long.