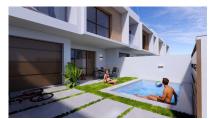

Modern new construction semi-detached villas on two floors, with 3 bedrooms and 3 bathrooms, plus a roof terrace. The combined kitchen, dining and living room extend through the large windows to a covered terrace and pool. There is also a bedroom, a bathroom and a closed garage with washing facilities on this floor. The spacious master bedroom, with en-suite bathroom and small terrace, is located on the first floor. The third bedroom and bathroom are also on the first floor, as well as a spacious terrace, with a summer kitchen. From this terrace you can reach the large roof terrace of 52m2, where you can enjoy the sun all day long.

The houses are built with high-quality materials from the region and include pre-installation for air conditioning, fitted wardrobes, complete kitchen with appliances, summer kitchen with pre-installation for a washing machine, swimming pool with outdoor shower and closed garage on the property.