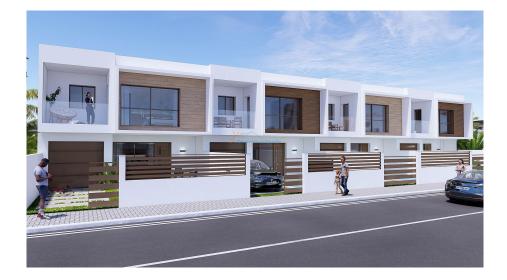

## 3 bedroom Townhouse in Los Alcázares

Ref: PMRE-1

Property type: Townhouse

Location: Los Alcázares

Bedrooms: 3

Bathroom(s): 3

Delivery: 2023

**Swimming pool:** Yes

✓ Pre-installed A/C

✓ Lighting external/garden

✓ Solarium

✓ Built-in wardrobes

✓ Blinds

Lighting internal

New project of semi-detached villas, less than 1 km from the lively beaches of Los Alcázares, Murcia. This area of the Costa Cálida has everything to offer, from daily amenities such as supermarkets, shops, schools, cafes and restaurants to sports activities such as sailing and diving, as well as golfing at the local golf courses of La Serena and Roda Golf. Ideal place for a holiday home or permanent residence.

Modern new construction semi-detached villas on two floors, with 3 bedrooms and 3 bathrooms, plus a roof terrace. The combined kitchen, dining and living room extend through the large windows to a covered terrace and pool. There is also a bedroom, a bathroom and a closed garage with washing facilities on this floor. The spacious master bedroom, with en-suite bathroom and small terrace, is located on the first floor. The third bedroom and bathroom are also on the first floor, as well as a spacious terrace, with a summer kitchen. From this terrace you can reach the large roof terrace of 52m2, where you can enjoy the sun all day long.