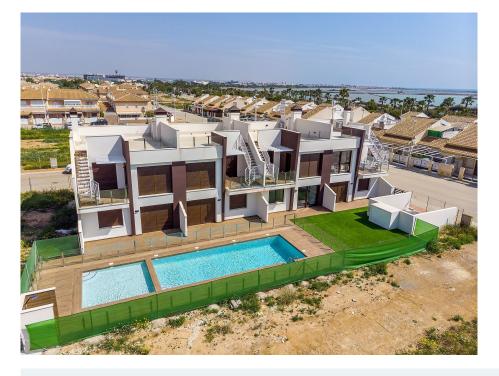

## 2 bedroom Penthouse in San Pedro del Pinatar - Lo **Pagan**

Ref: BLAP-2

Property type: Penthouse

Location: San Pedro del Pinatar - Lo Pagan

**Bedrooms:** 2

Bathroom(s): 2

**Swimming pool:** Communal

Garden: No Orientation: -

Blinds

Built-in wardrobes

Terrace

Penthouse 2 bedroom apartment near the salt lakes of San Pedro.

New project of apartments in San Pedro del Pinatar, located on the Costa Cálida. All necessary daily amenities are nearby, making it the ideal location for permanent living or as a holiday home. The beautiful beaches of the Mar Menor and the famous mud baths are within walking distance. The area is well connected by motorway to the main cities in the area, with Murcia International Airport just a 30 minute drive away.