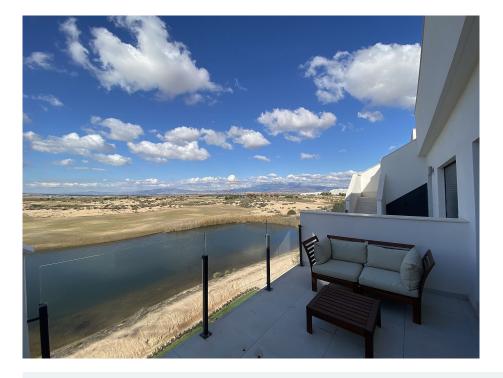

**Swimming pool:** Communal

Garden : Yes

Orientation: -

Views: Over de golfcourse

Parking: Parking

House area: 72 m<sup>2</sup>

Terraces area: 13 m<sup>2</sup>

**Solarium area:** 63 m<sup>2</sup>

**Beach:** 25 km

Built-in wardrobes

✓ Lift

✓ Pre-installed A/C

Terrace

Stunning penthouse on the resort Condado de Alhama. A beautiful and bright house with a magnificent view of the first line Golf. The penthouse has a large private solarium of 63m2 and a private terrace of 13m2.