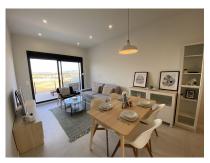

**Beach:** 25 km

Built-in wardrobes

✓ Lift

✓ Pre-installed A/C

Terrace

Stunning penthouse on the resort Condado de Alhama. A beautiful and bright house with a magnificent view of the first line Golf. The penthouse has a large private solarium of 63m2 and a private terrace of 13m2.