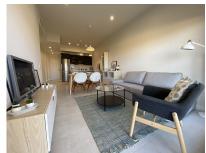

Built-in wardrobes

✓ Lift

✓ Pre-installed A/C

Stunning penthouse on the resort Condado de Alhama. A beautiful and bright house with a magnificent view of the first line Golf. The penthouse has a large private solarium of 63m2 and a private terrace of 13m2.