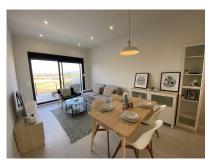

Built-in wardrobes

✓ Lift

✓ Pre-installed A/C

Stunning penthouse on the resort Condado de Alhama. A beautiful and bright house with a magnificent view of the first line Golf. The penthouse has a large private solarium of 63m2 and a private terrace of 13m2.