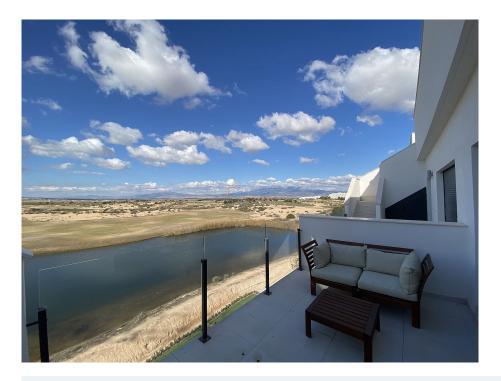

Garden : Yes

Orientation: -

Views: Over de golfcourse

Parking: Parking

**House area:** 72 m<sup>2</sup>

Terraces area: 13 m<sup>2</sup>

**Solarium area:** 63 m<sup>2</sup>

**Beach:** 25 km

Built-in wardrobes

✓ Lift

✓ Pre-installed A/C

Stunning penthouse on the resort Condado de Alhama. A beautiful and bright house with a magnificent view of the first line Golf. The penthouse has a large private solarium of 63m2 and a private terrace of 13m2.