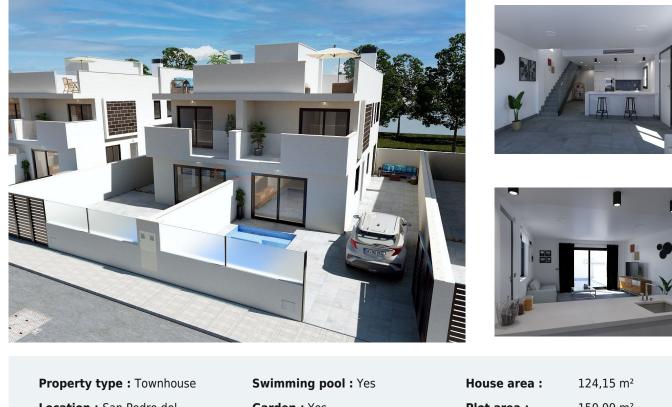

## 3 bedroom Townhouse in San Pedro del Pinatar - Lo Pagan Ref: PMVI-1

| PI             | operty type : Townhouse                        | Swimming poor : res          |                              | House area :               |                   | 124,15 111-           |
|----------------|------------------------------------------------|------------------------------|------------------------------|----------------------------|-------------------|-----------------------|
|                | Location : San Pedro del<br>Pinatar - Lo Pagan | Ga                           | Garden : Yes                 |                            | t area :          | 150,09 m <sup>2</sup> |
|                |                                                | Orientation : -<br>Views : - |                              | Solarium area :<br>Beach : |                   | 47,70 m²              |
|                | edrooms : 3                                    |                              |                              |                            |                   | 1,5 km                |
| Bathroom(s): 3 |                                                | Parking : Parking            |                              | Golf :                     |                   | 10 km                 |
| ~              | Fiber optics                                   | ~                            | Outdoor kitchen              | ~                          | Motorized Blin    | ds                    |
| ✓              | Built-in wardrobes                             | ~                            | White Goods                  | ✓                          | Pre-installed A/C |                       |
| ~              | Terrace                                        | ~                            | Underfloor heating bathrooms |                            |                   |                       |
|                |                                                |                              |                              |                            |                   |                       |

This small-scale project offers semi-detached villas on two floors, with 3 bedrooms and 3 bathrooms, plus a roof terrace. The ground floor offers an open plan living room, dining area and kitchen with breakfast bar. The large windows in the living room open onto a terrace with swimming pool. There is also a double bedroom and a full bathroom on this floor. The master bedroom, with private bathroom and terrace, is on the first floor, as well as another bedroom and a bathroom. The internal stairs lead to the roof terrace which includes a summer kitchen, making this the perfect place to enjoy all year round, whether for sunny lunches in winter, or for pleasant dinners in summer. These villas feature pre-installation for air conditioning, a fully fitted kitchen with white goods, underfloor heating in the bathrooms, electric shutters, summer kitchen on the roof terrace with pre-installation for a washing machine and a mini fridge, a swimming pool with outdoor shower and parking on site .